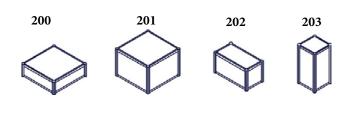

107 with 2 glass shelves, h=250cm (100x50)

\*optional lock (upon agreement with organizer)

002

001

102

006

007

| PODIUMS               | PRICE EUR/piece pieces |
|-----------------------|------------------------|
| 200 podium 35cm high  | 40,00                  |
| 201 podium 57cm high  | 40,00                  |
| 202 podium 75cm high  | 40,00                  |
| 203 podium 107cm high | 40,00                  |
|                       |                        |