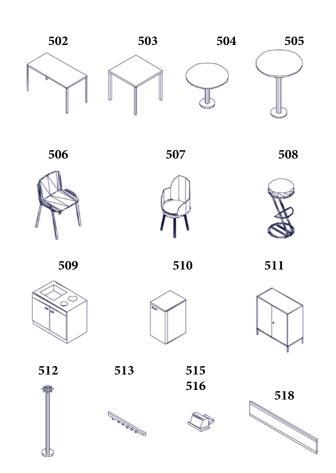

# ADDITIONAL EQUIPMENT

PRICE EUR/piece pieces

|                                         | -      |
|-----------------------------------------|--------|
| 501 floor lining covered with PVC $m^2$ | 6,00   |
| 502 table 120 x 70cm                    | 20,00  |
| 503 table 80 x 80cm                     | 20,00  |
| 504 round table Ø60 or Ø80cm            | 20,00  |
| 505 bar table                           | 30,00  |
| 506 upholstered chair                   | 20,00  |
| 507 PVC chair                           | 20,00  |
| 508 bar chair                           | 25,00  |
| 509 mini kitchen                        | 180,00 |
| 510 refrigerator                        | 80,00  |
| 511 small cabinet                       | 30,00  |
| 512 standing coat hanger                | 20,00  |
| 513 wall coat hanger                    | 15,00  |
| 514 wastebasket                         | 3,00   |
| 515 reflector 100W                      | 20,00  |
| 516 reflector 300W                      | 25,00  |
| 517 distribution case with safety fuse  | 35,00  |
| 518 front board per m                   | 20,00  |
| 519 exhibitor's name                    | 30,00  |
| 520 logo (templated)                    | 50,00  |
|                                         |        |