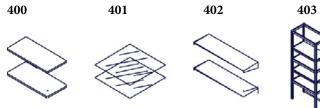

| SHELVES                      | PRICE EUR/piece pieces |
|------------------------------|------------------------|
| 400 wood shelf 100x50 (100   | )cm 12,00              |
| 401 glass shelf 100x50 (100) | cm <b>12,00</b>        |
| 402 wood wall-shelf 100x30   | cm <b>12,00</b>        |
| 403 shelves 100x50, h=250    | 60,00                  |