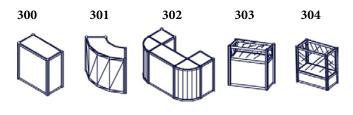

| COUNTERS                        | PRICE EUR/piece pieces      |
|---------------------------------|-----------------------------|
| 300 counter 100x50 cm, h =      | 107cm <b>45,00</b>          |
| 301 semicircle counter, h =     | 107cm <b>85,00</b>          |
| 302 semicircle combined count   | er, h = 107cm <b>100,00</b> |
| 303 counter glass on top, h     | = 107cm <b>60,00</b>        |
| 304 glass counter, $h = 107$ cr | n <b>100,00</b>             |