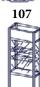

107 with 2 glass shelves, h=250cm (100x50)

\*optional lock (upon agreement with organizer)

002

001

102

006

007

| PODIUMS               | PRICE EUR/piece pieces |
|-----------------------|------------------------|
| 200 podium 35cm high  | 40,00                  |
| 201 podium 57cm high  | 40,00                  |
| 202 podium 75cm high  | 40,00                  |
| 203 podium 107cm high | 40,00                  |
|                       |                        |