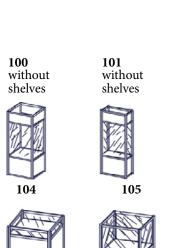

### STANDARD EQUIPMENT

**EQUIPMENT** 

**GLASS SHOWCASES** 

104 low, h=107cm (100x100)

106 pyramid (100x100)

### **PRICE EUR/piece pieces**

**PRICE EUR/piece pieces** 

95,00

95,00

65,00

65,00

65,00

115,00

105,00

| 001 wall with elements 100x250cm   | 32,00 |
|------------------------------------|-------|
| 002 wall - raster                  | 40,00 |
| 003 wall - plexiglass              | 45,00 |
| 004 folding door                   | 30,00 |
| 005 curtain                        | 14,00 |
| 006 system OCTA norms per m        | 25,00 |
| 007 ceiling - raster 1x1 m         | 20,00 |
| 008 ceiling - raster - filled 1x1m | 28,00 |
|                                    |       |

100 with 4 glass window, h=250cm (100x100) 95,00

101 with 4 glass window, h=250cm (100x50)

102 with 4 glass window, h=250cm (50x50)

103 semicircle glass case, h=250cm (100x100)

105 low, whole glass, h=107cm (100x100)

107 with 2 glass shelves, h=250cm (100x50)

\*optional lock (upon agreement with organizer)

002

001

102

006

007

| PODIUMS               | PRICE EUR/piece pieces |
|-----------------------|------------------------|
| 200 podium 35cm high  | 40,00                  |
| 201 podium 57cm high  | 40,00                  |
| 202 podium 75cm high  | 40,00                  |
| 203 podium 107cm high | 40,00                  |
|                       |                        |